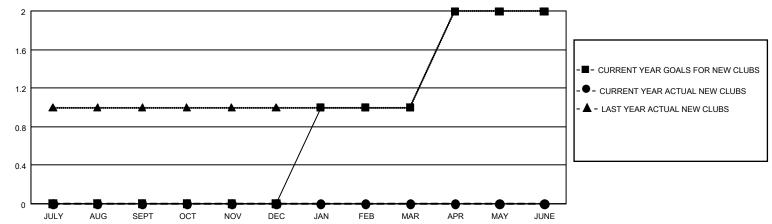

## **GMT MONTHLY MEMBERSHIP PROGRESS REPORT**

Multiple District 60

Results as of: 3/31/2020

**LOCATION:** GUYANA

GMT: OPEN GMT CA 1

| Clubs                 |               |           |               | Members               |                        |                         |                                                    |  |
|-----------------------|---------------|-----------|---------------|-----------------------|------------------------|-------------------------|----------------------------------------------------|--|
| RESULTS FOR 2019-2020 |               |           |               | RESULTS FOR 2019-2020 |                        |                         |                                                    |  |
| QUARTER               | NEW CLUB GOAL | NEW CLUBS | DROPPED CLUBS | QUARTER MEME          | BER GROWTH NET<br>GOAL | MEMBER GROWTH<br>ACTUAL | DROPPED<br>MEMBERS ACTUAL<br>(including transfers) |  |
| JULY/AUG/SEPT         | 0             | 0         | 0             | JULY/AUG/SEPT         | 84                     | 47                      | 56                                                 |  |
| OCT/NOV/DEC           | 0             | 0         | 0             | OCT/NOV/DEC           | 138                    | 64                      | 78                                                 |  |
| JAN/FEB/MAR           | 3             | 0         | 1             | JAN/FEB/MAR           | 150                    | 45                      | 33                                                 |  |
| APR/MAY/JUNE          | 3             | 0         | 0             | APR/MAY/JUNE          | 174                    | 0                       | 0                                                  |  |

## GOALS AND ACTUAL NEW CLUBS CUMULATIVE