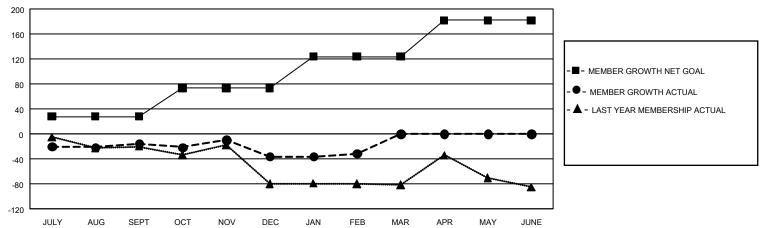

## **GMT MONTHLY MEMBERSHIP PROGRESS REPORT**

Multiple District 60

Results as of: 3/31/2020

**LOCATION:** GUYANA

GMT: OPEN GMT CA 1

| Clubs                 |               |           |               | Members               |                        |                         |                                                    |  |
|-----------------------|---------------|-----------|---------------|-----------------------|------------------------|-------------------------|----------------------------------------------------|--|
| RESULTS FOR 2019-2020 |               |           |               | RESULTS FOR 2019-2020 |                        |                         |                                                    |  |
| QUARTER               | NEW CLUB GOAL | NEW CLUBS | DROPPED CLUBS | QUARTER MEME          | BER GROWTH NET<br>GOAL | MEMBER GROWTH<br>ACTUAL | DROPPED<br>MEMBERS ACTUAL<br>(including transfers) |  |
| JULY/AUG/SEPT         | 0             | 0         | 0             | JULY/AUG/SEPT         | 84                     | 47                      | 56                                                 |  |
| OCT/NOV/DEC           | 0             | 0         | 0             | OCT/NOV/DEC           | 138                    | 64                      | 78                                                 |  |
| JAN/FEB/MAR           | 3             | 0         | 1             | JAN/FEB/MAR           | 150                    | 45                      | 33                                                 |  |
| APR/MAY/JUNE          | 3             | 0         | 0             | APR/MAY/JUNE          | 174                    | 0                       | 0                                                  |  |

## GOALS AND ACTUAL MEMBERS CUMULATIVE

| DROPPED CLUBS: 0 |   | 0 CLUBS OF 0 ADDED 1 OR MORE NEW<br>MEMBERS | GENDER DISTRIBUTION                |             |   |
|------------------|---|---------------------------------------------|------------------------------------|-------------|---|
|                  |   |                                             | MALE                               | 0 (100.00%) |   |
|                  |   |                                             | FEMALE                             | 0 (100.00%) |   |
| DROPPED MEMBERS  |   |                                             |                                    |             |   |
| DECEASED         | 0 | CLICK HERE FOR CUMULATIVE                   | TOTAL FAMILY UNIT MEMBERS          |             | 0 |
| CLUB CANCELLED 0 |   | MEMBERSHIP DATA                             |                                    |             |   |
| OTHER            | 0 |                                             | FAMILY MEMBERS PAYING HALF<br>DUES |             | 0 |
| TOTAL            | 0 |                                             |                                    |             |   |